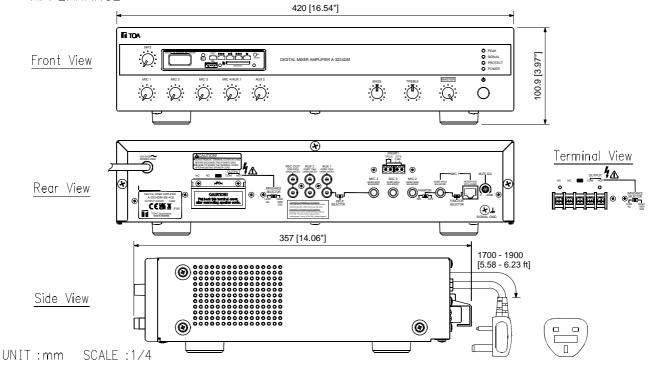

|
|                               |                                                                                                                                                                                                                                                                                                                                                                                                                                                                                                                                                               |

## APPEARANCE